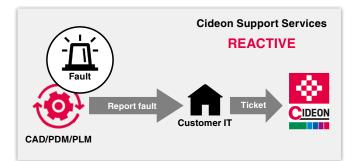

Cideon Support provides two different services: Cideon Support Services for reactive support, and Cideon Managed Services for proactive support.

Cideon Support Services provide reactive support from our team of support staff. Requests are made via a ticketing system and we provide support based on our expertise in Cideon software solutions and Cideon interfaces.

### Cideon Support Services